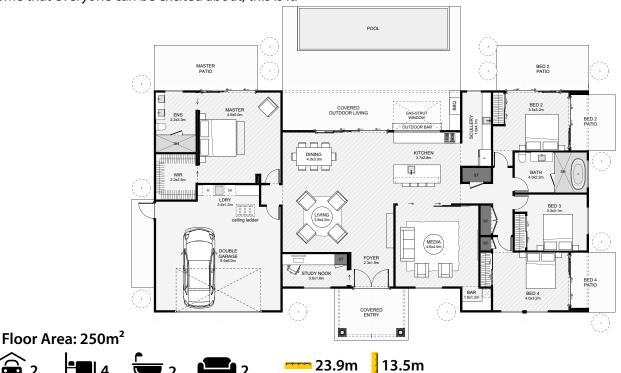

This perfectly symmetrical home lays the foundation for your ultimate lifestyle home. The master, in a private wing, has a large walk-in wardrobe and ensuite. The open-plan living positions the kitchen and dining at the centre of your indoor/outdoor living, extending into a fully covered outdoor living space with an inbuilt kitchen and bar! Other features of this home include a hidden study close to the living, an in-built bar in the media room, a scullery that'll have you feeling organised and bedrooms with covered patios perfectly positioned for the morning sun. If you're looking for a family home that everyone can be excited about, this is it!