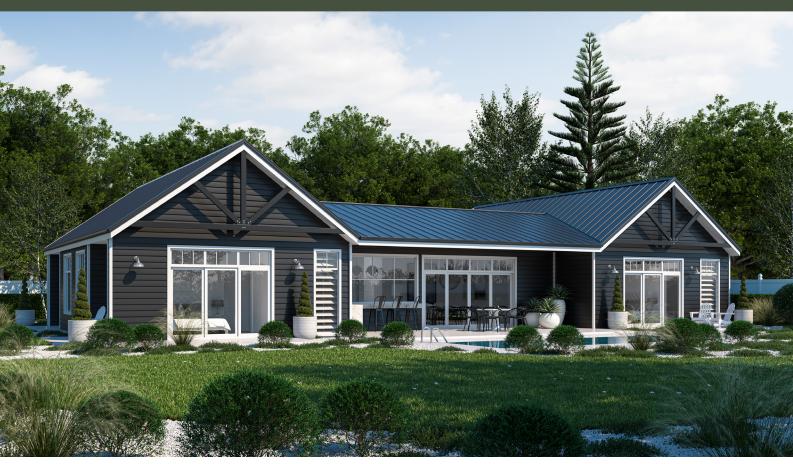

This perfectly symmetrical home lays the foundation for your ultimate lifestyle home. The master, in a private wing, has a large walk-in wardrobe and ensuite. The open-plan living positions the kitchen and dining at the centre of your indoor/outdoor living, extending into a fully covered outdoor living space with an inbuilt kitchen and bar! Other features of this home include a hidden study close to the living, an in-built bar in the media room, a scullery that'll have you feeling organised and bedrooms with covered patios perfectly positioned for the morning sun. If you're looking for a family home that everyone can be excited about, this is it!